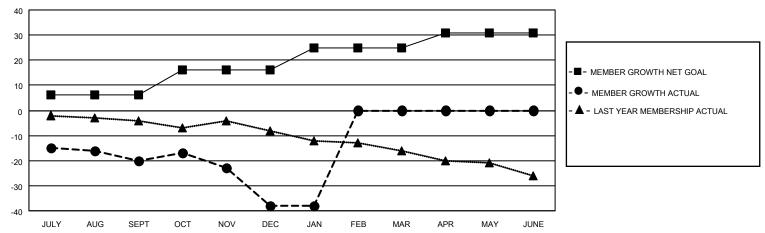

## District 38 I

| Clubs         |               |             |               | Members               |                          |                         |                                                    |  |
|---------------|---------------|-------------|---------------|-----------------------|--------------------------|-------------------------|----------------------------------------------------|--|
|               | RESULTS FOR   | R 2020-2021 |               | RESULTS FOR 2020-2021 |                          |                         |                                                    |  |
| QUARTER       | NEW CLUB GOAL | NEW CLUBS   | DROPPED CLUBS | QUARTER MEN           | /IBER GROWTH NET<br>GOAL | MEMBER GROWTH<br>ACTUAL | DROPPED<br>MEMBERS ACTUAL<br>(including transfers) |  |
| JULY/AUG/SEPT | 0             | 0           | 0             | JULY/AUG/SEPT         | 6                        | 12                      | 30                                                 |  |
| OCT/NOV/DEC   | 0             | 0           | 2             | OCT/NOV/DEC           | 10                       | 9                       | 27                                                 |  |
| JAN/FEB/MAR   | 0             | 0           | 0             | JAN/FEB/MAR           | 9                        | 1                       | 1                                                  |  |
| APR/MAY/JUNE  | 1             | 0           | 0             | APR/MAY/JUNE          | 6                        | 0                       | 0                                                  |  |